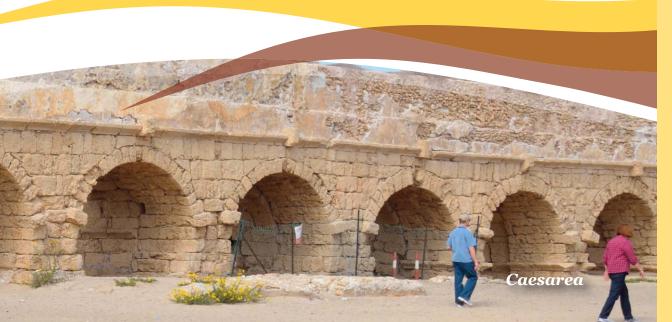

#### Day 5 - Caesarea, Mount Carmel and Megiddo

Visit the Roman Aqueduct and Theatre at **Caesarea**, a center of the early Christians and where Paul was imprisoned for two years. View **Mount Carmel**, site of Elijah's victory over the prophets of Baal (I Kings 18). Travel the ancient caravan route through the Jezreel Valley to **Tel Megiddo**, an exciting archeological dig with its layers of twenty different cities built on top of each other.